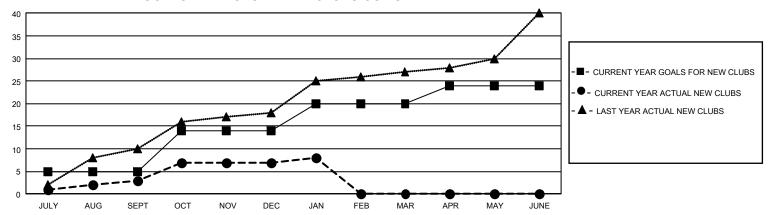

## GOALS AND ACTUAL NEW CLUBS CUMULATIVE

## GMT Constitutional Area 5 - E, Group N

REPORT DOES NOT INCLUDE CLUBS IN UNDISTRICTED AREAS.

|               | Clul                  | os        |               |               |  |
|---------------|-----------------------|-----------|---------------|---------------|--|
|               | RESULTS FOR 2022-2023 |           |               |               |  |
| QUARTER       | NEW CLUB GOAL         | NEW CLUBS | DROPPED CLUBS | QUARTER MEMI  |  |
| JULY/AUG/SEPT | 15                    | 3         | 4             | JULY/AUG/SEPT |  |
| OCT/NOV/DEC   | 27                    | 4         | 4             | OCT/NOV/DEC   |  |
| JAN/FEB/MAR   | 18                    | 1         | 4             | JAN/FEB/MAR   |  |
| APR/MAY/JUNE  | 12                    | 0         | 0             | APR/MAY/JUNE  |  |