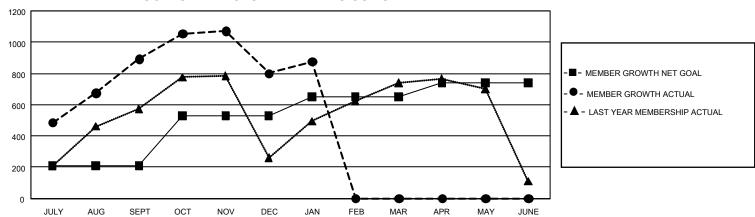

## GOALS AND ACTUAL MEMBERS CUMULATIVE

| DROPPED CLUBS: 12 |     | 292 CLUBS OF 483 ADDED 1<br>OR MORE NEW MEMBERS | GENDER DISTRIBUTION                 |                |
|-------------------|-----|-------------------------------------------------|-------------------------------------|----------------|
|                   |     |                                                 | MALE                                | 9,029 (64.59%) |
|                   |     | 1                                               | FEMALE                              | 4,890 (34.98%) |
| DROPPED MEMBERS   |     |                                                 | NON BINARY                          | 0 (0.00%)      |
| DECEASED          | 23  |                                                 | PREFER NOT TO ANSWER                | 61 (0.44%)     |
| CLUB CANCELLED    | 111 |                                                 | TOTAL FAMILY UNIT MEMBERS 2,038     |                |
| OTHER             | 683 | CLICK HERE FOR                                  |                                     |                |
| TOTAL             | 817 | CUMULATIVE MEMBERSHIP DATA                      | FAMILY MEMBERS PAYING HALF DUES 1,1 |                |

| Members               |                           |                         |                                                    |  |  |  |  |  |
|-----------------------|---------------------------|-------------------------|----------------------------------------------------|--|--|--|--|--|
| RESULTS FOR 2022-2023 |                           |                         |                                                    |  |  |  |  |  |
| QUARTER               | MEMBER GROWTH NET<br>GOAL | MEMBER GROWTH<br>ACTUAL | DROPPED MEMBERS<br>ACTUAL (including<br>transfers) |  |  |  |  |  |
| JULY/AUG/SE           | PT 210                    | 1,230                   | 271                                                |  |  |  |  |  |
| OCT/NOV/DE            | C 320                     | 396                     | 458                                                |  |  |  |  |  |
| JAN/FEB/MAF           | R 120                     | 166                     | 89                                                 |  |  |  |  |  |
| APR/MAY/JUN           | NE 90                     | 0                       | 0                                                  |  |  |  |  |  |